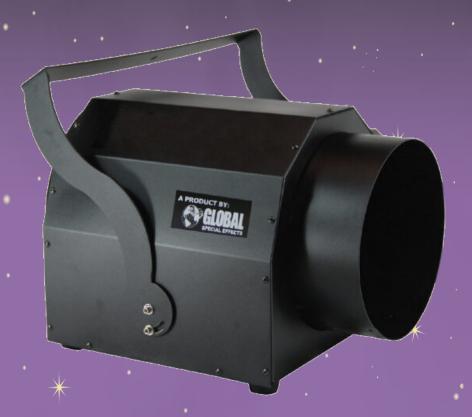

#### **Stadium Air Scent Cannon**

The Stadium Air Scent Cannon by Global Special Effects is our largest and highest-output scent machine. This powerful liquid-based diffusion system is designed to cover vast areas both indoors and outdoors— perfect for stadiums, arenas, venues, billboards, and more. It quickly and evenly spreads fragrance across wide spaces, creating immersive experiences that engage crowds like never before. Reliable and easy to use, the Stadium Air Scent Cannon is the ultimate solution for delivering unforgettable scent-driven moments at your biggest events!

SIZE:

**Dimensions:** 14.25"L x 21.5"W x 17.25"H

Weight: Approx. 32 lbs

### **ELECTRICAL REQUIREMENTS:**

Voltage: 110/V
Amperage: 10 Amps
Warm Up Time: Instant
Noise Levels: 74 db @ 10'

## **CONSUMPTION:**

Fluid: 25 oz per hour at Maximum Output

**Distribution:** Liquid Based

Fluid Reservoir: External Fluid Line, Space for 1-Gallon Jug

#### **CONTROL OPTIONS:**

- Manual Operation (Internal Controls)
- Wired Remote (Sold Separately)
- 4-Channel DMX

Channel 1: On/Off

Channel 2: Timer Length of Cycle Channel 3: Duration of Cycle Channel 4: Scent Output