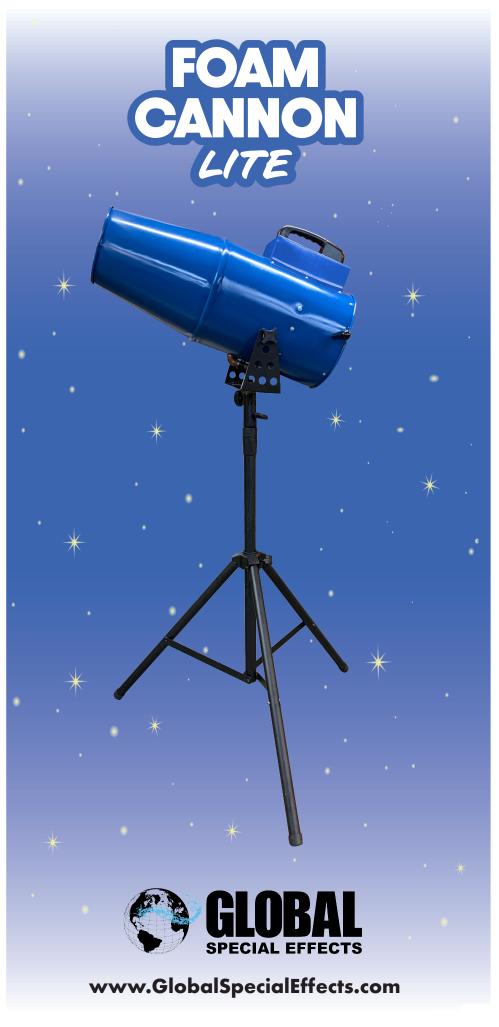

## **FOAM CANNON LITE**

The Foam Cannon LITE by Global Special Effects was built with the average consumer or foam party host in mind! This foam cannon features an easy-to-transport design, balanced weight, and multi-directional locking capabilities. Each Foam Cannon LITE comes with the Foam Cannon, Tripod Stand, Sump Pump, and Supply Hose.

## SIZE:

**Cannon Size:** 34"L x 15"W x 12"H

Cannon Weight: 40 lbs

**Tripod Height:** Adjustable 55" to 85"

**Tripod Weight:** 15 lbs