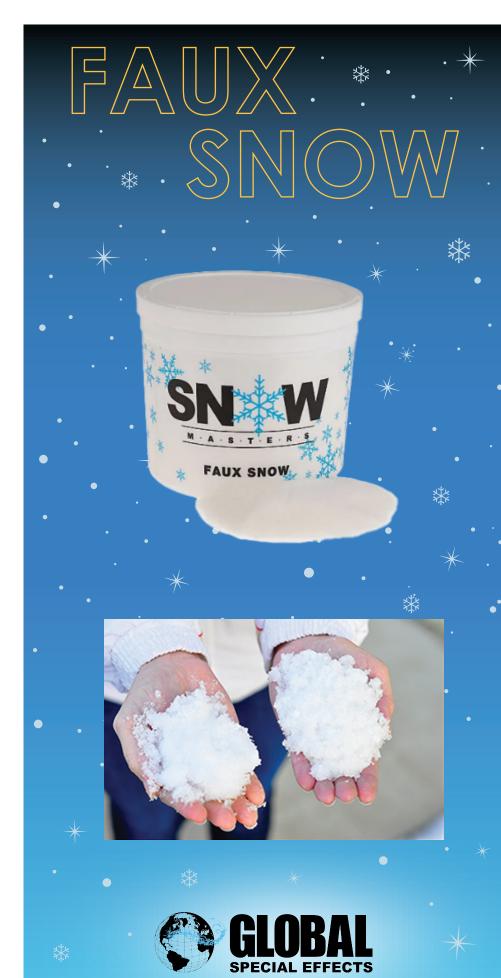

### Faux Snow - Instant Snow Powder

The Faux Snow Ground Cover by Global Special Effects is the most realistic artificial snow available on the market today. Unlike our Evaporative Snow® Machines, which create a falling snow effect that evaporates, this ground cover is a powder-based formula that transforms into a stunning, cold-to-the-touch snow when mixed with water. It creates a lasting, visually authentic instant snow effect—perfect for covering surfaces and bringing a true winter feel to any scene or setting.