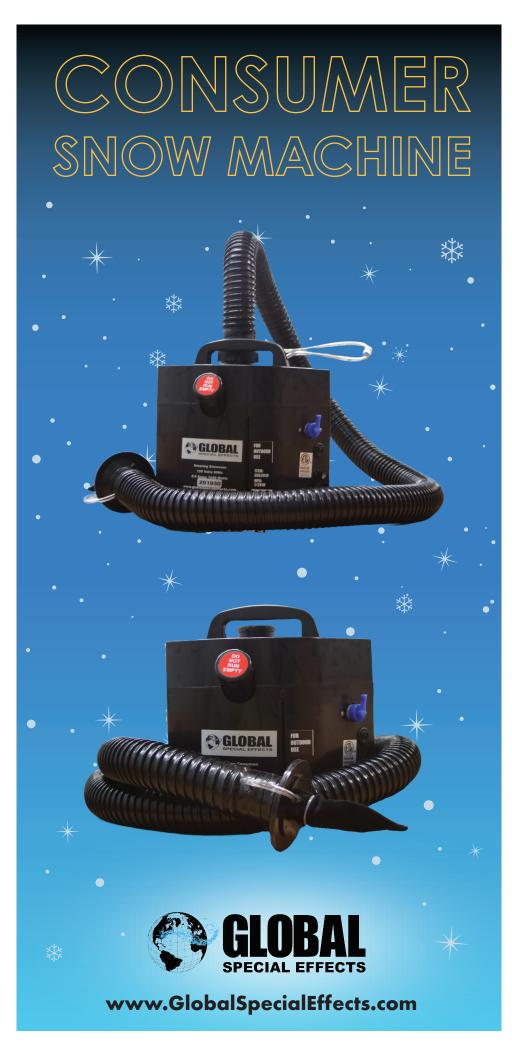

# **SPECIFICATIONS**

#### Size:

**Dimensions:** 11"L x 13"W x 15"H

Weight: 11 lbs Hose Length: 6 ft.

## **Electrical Requirements:**

Amps: 10 Amps
Voltage: 110/V
Warm Up Time: Instant Snow

## **Evaporative Time:**

**Seconds:** 30-120 Seconds

#### **Snow Fall Area:**

**Throw:** 15-20 ft.

## **Fluid Consumption:**

Fluid Capacity: 1/2 gallon fluid tank

**Consumption:** 30-45 mins per 1/2 gallon tank at continuous usage

#### **Snow Machine Controls:**

• Analog on/off machine

• Compatible with wireless remote control outlet switches (\*See photo below)

### **Recommended Areas of Use**

Perfect for both indoor and outdoor use, the Consumer Evaporative Snow® Machine is an ideal "starter" snow machine for small-scale applications. Featuring a 6 ft. hose, it allows you to direct the snow wherever you need it. Its user-friendly design makes it easy for anyone to create an instant blizzard at any event, transforming your space into a magical winter wonderland!