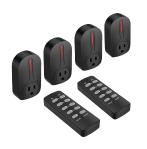

#### **Snow Machine Controls:**

• Analog on/off machine

• Compatible with wireless remote control outlet switches (\*See photo below)