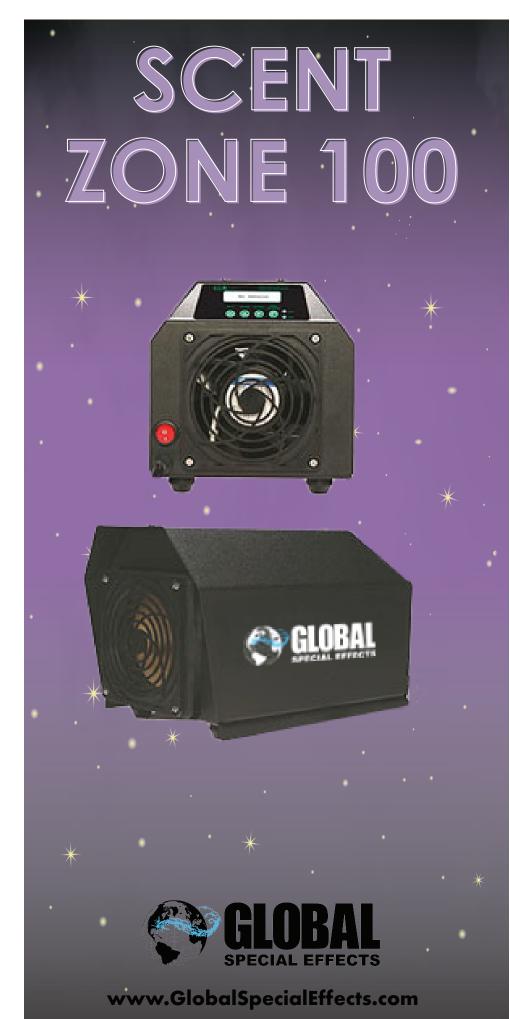

## SCENT ZONE 100 Scent Machine

Introducing the ScentZone 100, a powerful cartridge-based scent delivery system designed to transform any space into a captivating experience. Engineered to cover up to 2,500 sq ft, the ScentZone 100 uses advanced technology to distribute fragrance evenly and efficiently, creating a consistent, inviting atmosphere for your guests, clients, or within your home or business. The system operates with easy-to-replace scent cartridges, offering long-lasting performance with minimal maintenance. Simply swap out the cartridges as needed, and enjoy up to 3 months of continuous, high-quality fragrance without any mess, oils, or residue. Perfect for businesses, offices, retail spaces, or homes, the ScentZone 100 is a perfect way to enhance any event or environment. Its sleek, modern design ensures it fits effortlessly into any décor while offering a unique fragrance experience that lasts.

## SIZE:

Dimensions: Weight: 11.75″L x 7″W x 7″H Approx. 10 lbs

#### **ELECTRICAL REQUIREMENTS:**

Voltage: Power: 120/V 2 Amp adapter included

## **COVERAGE:**

Output: Distribution: Cartridge Life: Up to 2,500 sq. ft. Cartridge Based Up to 3 months (360+ hours)

## **CONTROL OPTIONS:**

• LCD Controller Screen

(256) 229-5551