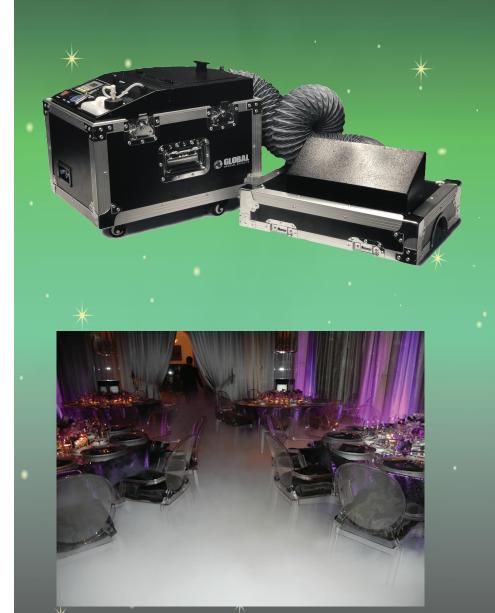

#### LOW LYING FOG MACHINE

The Low Lying Fog Machine by Global Special Effects is a professional quality fog machine with high output and great projection. NO DRY ICE OR CO2 REQUIRED! This machine creates a one-of-a-kind effect that truly adds the "Wow!" factor to any event or celebration. The Low Lying Fog Machine is great for theatrical events, haunted houses, weddings, athletic events, concerts, & more!

#### SIZE:

Dimensions: Weight: Fluid Tank: 21″L x 15″W x 19″H Approx 85 lbs 1/2 Gallon

#### **ELECTRICAL REQUIREMENTS:**

Voltage: Power: Frequency: 110/V 2000W 50/60 Hz

#### **COVERAGE:**

Projection: Output: Up to 35+ ft. 30,000 cu.ft/min

#### **HEAT UP TIME:**

Heat Up Time: Approx 5 mins

#### **CONTROL OPTIONS:**

- Wireless Remote
- LCD Controller Screen
- DMX 512