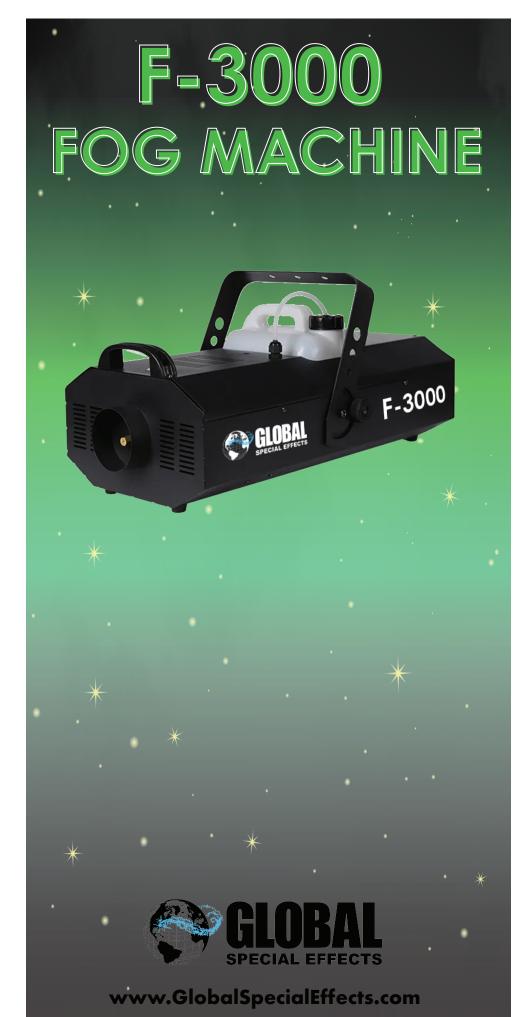

# **F-3000 FOG MACHINE**

The F-3000 Fog Machine is a high-performance, powerful unit designed to generate large, atmospheric fog effects for any event or venue. Featuring a robust 3000W heating element, it quickly produces a large volume of fog that fills the space, enhancing the ambiance of parties, concerts, theater productions, or special effects applications. Its reliable performance, combined with easy setup and operation, makes it an essential tool for both professionals and enthusiasts. The F-3000 Fog Machine is the ideal high-output fog machine for any occasion.

## SIZE:

**Dimensions:** Weight: Fluid Tank:

29"L x 13"W x 8"H Approx. 30 lbs 2.5 Gallons

### **ELECTRICAL REQUIREMENTS:**

Voltage: Power: **Frequency:**  110/V

3000W 50/60 Hz

#### **COVERAGE:**

**Projection: Output:** 

Up to 65+ ft. 40,000 cu.ft/min

#### **HEAT UP TIME:**

Heat Up Time: Approx. 10 mins

## **CONTROL OPTIONS:**

- Wire Remote
- DMX Control