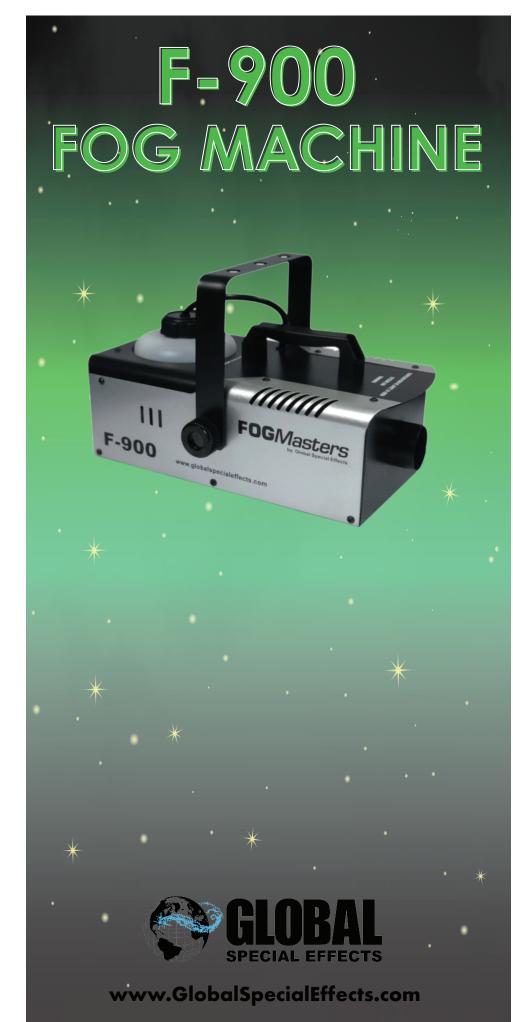

### **F-900 FOG MACHINE**

The F-900 by Global Special Effects is a compact, value-sized fog machine designed for spaces where concealment is key. Despite its small size, the F-900 delivers impressive output, creating a nice atmospheric fog effect with ease. Perfect for events, performances, or any setting where space is limited, this portable machine is easy to transport, set up, and operate. Its user-friendly design makes it an ideal choice for those seeking powerful fog effects without the hassle of bulky equipment. Get the professional touch with the F-900 fog machine - big on performance, small in size.

#### SIZE:

**Dimensions:** Weight: Fluid Tank:

13.25"L x 7.5"W x 5.5"H Approx. 10 lbs 1 Liter

#### **ELECTRICAL REQUIREMENTS:**

Voltage: Power: **Frequency:**  110/V 900W

50/60 Hz

#### **COVERAGE:**

**Projection: Output:** 

Up to 25+ ft. 5,000 cu.ft/min

#### **HEAT UP TIME:**

Heat Up Time:

## Approx. 5 mins

#### **CONTROL OPTIONS:**

- Wireless Remote
- Switch Control

(256) 229-5551