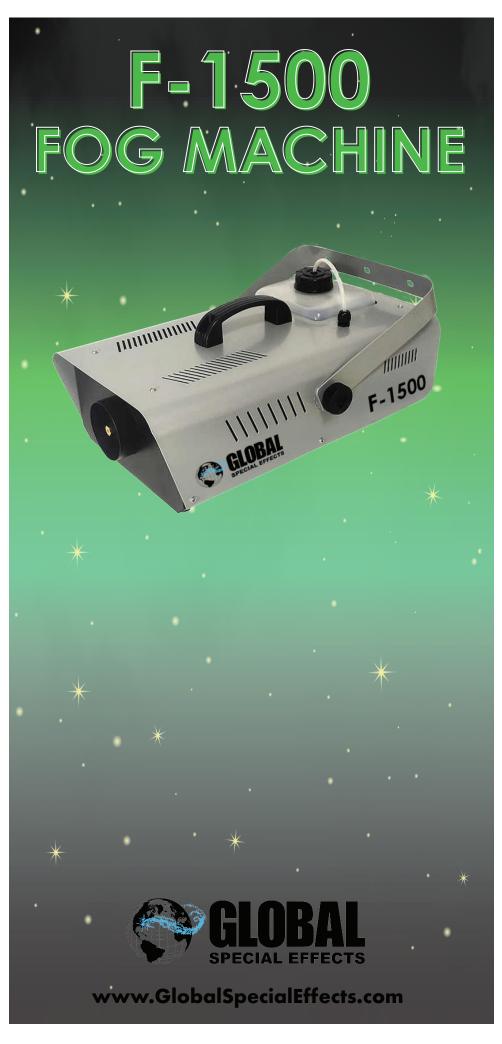

#### F-1500 FOG MACHINE

The F-1500 Fog Machine is a high-performance, powerful unit designed to create thick, atmospheric fog effects for any event or venue. With a robust 1500W heating element, it quickly produces a large fog output that fills the space, enhancing the ambiance of parties, concerts, theater productions, or special effects applications. Its reliable performance, combined with easy setup and operation, makes it a must-have for professionals and enthusiasts alike. If you're in need of a mid-size fogger, the F-1500 Fog Machine delivers outstanding results every time.

#### SIZE:

Dimensions: 18.5"L x 9"W x 8"H
Weight: Approx. 13 lbs
Fluid Tank: 2 Liters

#### **ELECTRICAL REQUIREMENTS:**

**Voltage:** 110/V **Power:** 1500W **Frequency:** 50/60 Hz

## **COVERAGE:**

**Projection:** Up to 40+ ft. **Output:** 20,000 cu.ft/min

# **HEAT UP TIME:**

**Heat Up Time:** 5-10 mins